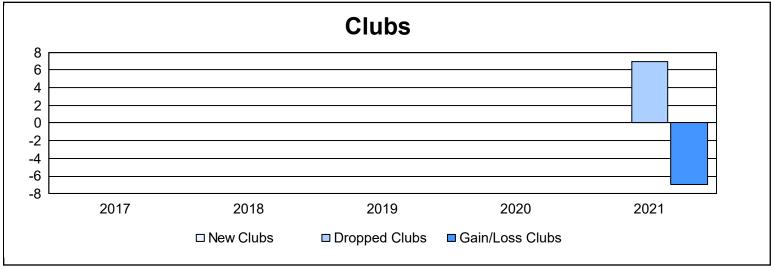

District 105 N As of June 2021 Cumulative

| Year      | New<br>Clubs | Dropped<br>Clubs | Gain/<br>Loss<br>Clubs | New<br>Members | Charter<br>Members | Reinstate<br>Members | Transfer<br>Members | Total<br>Member<br>Added | Total<br>Members<br>Dropped | Gain/<br>Loss<br>Members |
|-----------|--------------|------------------|------------------------|----------------|--------------------|----------------------|---------------------|--------------------------|-----------------------------|--------------------------|
| 2016-2017 | 0            | 0                | 0                      | 134            | 2                  | 5                    | 15                  | 156                      | 189                         | -33                      |
| 2017-2018 | 0            | 0                | 0                      | 144            | 3                  | 2                    | 5                   | 154                      | 169                         | -15                      |
| 2018-2019 | 0            | 0                | 0                      | 112            | 2                  | 7                    | 7                   | 128                      | 205                         | -77                      |
| 2019-2020 | 0            | 0                | 0                      | 59             | 4                  | 7                    | 26                  | 96                       | 193                         | -97                      |
| 2020-2021 | 0            | 7                | -7                     | 51             | 3                  | 3                    | 6                   | 63                       | 196                         | -133                     |
| Average   | 0            | 1                | -1                     | 100            | 3                  | 5                    | 12                  | 119                      | 190                         | -71                      |