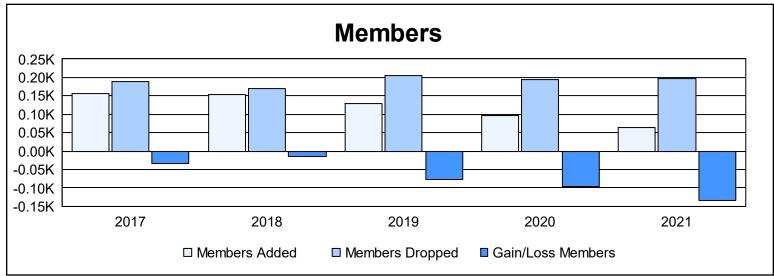

District 105 N As of June 2021 Cumulative

| Year      | New<br>Clubs | Dropped<br>Clubs | Gain/<br>Loss<br>Clubs | New<br>Members | Charter<br>Members | Reinstate<br>Members | Transfer<br>Members | Total<br>Member<br>Added | Total<br>Members<br>Dropped | Gain/<br>Loss<br>Members |
|-----------|--------------|------------------|------------------------|----------------|--------------------|----------------------|---------------------|--------------------------|-----------------------------|--------------------------|
| 2016-2017 | 0            | 0                | 0                      | 134            | 2                  | 5                    | 15                  | 156                      | 189                         | -33                      |
| 2017-2018 | 0            | 0                | 0                      | 144            | 3                  | 2                    | 5                   | 154                      | 169                         | -15                      |
| 2018-2019 | 0            | 0                | 0                      | 112            | 2                  | 7                    | 7                   | 128                      | 205                         | -77                      |
| 2019-2020 | 0            | 0                | 0                      | 59             | 4                  | 7                    | 26                  | 96                       | 193                         | -97                      |
| 2020-2021 | 0            | 7                | -7                     | 51             | 3                  | 3                    | 6                   | 63                       | 196                         | -133                     |
| Average   | 0            | 1                | -1                     | 100            | 3                  | 5                    | 12                  | 119                      | 190                         | -71                      |